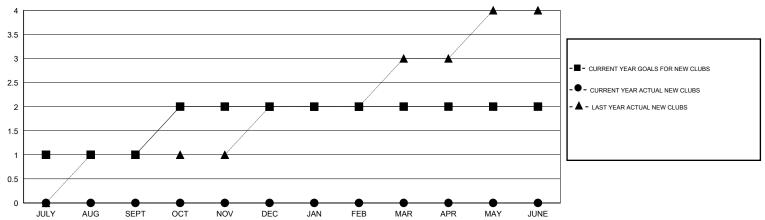

D | DROPPED<br>MEMBERS | NET<br>GAIN/LOSS |
| JULY/AUG/SEPT               | 1                | 0                | 2                | -2               | JULY/AUG/SEPT               | 32                 | 77                                  | 154                | -77              |
| OCT/NOV/DEC                 | 1                | 0                | 0                | 0                | OCT/NOV/DEC                 | 33                 | 0                                   | 0                  | 0                |
| JAN/FEB/MAR<br>APR/MAY/JUNE | 0                | 0                | 0                | 0                | JAN/FEB/MAR<br>APR/MAY/JUNE | -8<br>-7           | 0                                   | 0                  | 0                |

#### GOALS AND ACTUAL NEW CLUBS CUMULATIVE



#### GOALS AND ACTUAL MEMBERS CUMULATIVE



| DROPPED CLUBS: 2  DROPPED MEMBERS |               | 32 CLUBS OF 85 ADDED 1 OR MORE<br>NEW MEMBERS | GENDER DISTRIBUT  MALE  FEMALE        | TION<br>1,508 (60.18%)<br>998 (39.82%) |            |
|-----------------------------------|---------------|-----------------------------------------------|---------------------------------------|----------------------------------------|------------|
| DECEASED  CLUB CANCELLED  OTHER   | 8<br>0<br>146 | CLICK HERE FOR HEALTH ASSESSMENT DATA         | FAMILY UNIT MEMBERS HEAD OF HOUSEHOLD |                                        | 461<br>227 |
| TOTAL                             | 154           |                                               | NON-HEAD OF HOUSEHOLD                 | 234