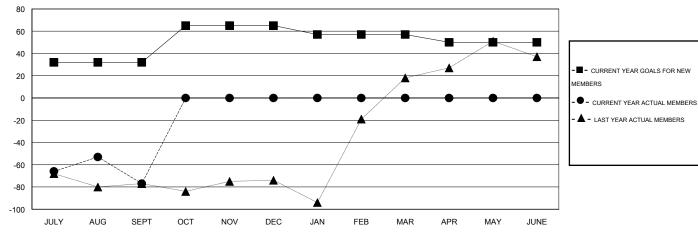

#### GOALS AND ACTUAL MEMBERS CUMULATIVE

| DROPPED CLUBS: 2  DROPPED MEMBERS |               | 32 CLUBS OF 85 ADDED 1 OR MORE<br>NEW MEMBERS | GENDER DISTRIBUT  MALE  FEMALE        | TION<br>1,508 (60.18%)<br>998 (39.82%) |            |
|-----------------------------------|---------------|-----------------------------------------------|---------------------------------------|----------------------------------------|------------|
| DECEASED  CLUB CANCELLED  OTHER   | 8<br>0<br>146 | CLICK HERE FOR HEALTH ASSESSMENT DATA         | FAMILY UNIT MEMBERS HEAD OF HOUSEHOLD |                                        | 461<br>227 |
| TOTAL                             | 154           |                                               | NON-HEAD OF HOUSEHOLD                 | 234                                    |            |